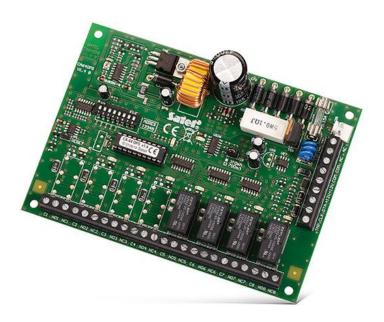

## CA-64 OPS-ROC

OUTPUT EXPANSION MODULE

An extension module for **VERSA** and **INTEGRA** control panel outputs making it possible to extend a system with 8 additional outputs. Depending on the module variant, this may include "open collector" type outputs, relay outputs or a combination of both these types. **The CA–64 OPS module** is equipped with a back–up power supply (capacity 2.2 A) ensuring additional power to supply alarm system elements.

- system expansion with 8 outputs
  4 relay and 4 low current OC outputs
- switching mode power supply